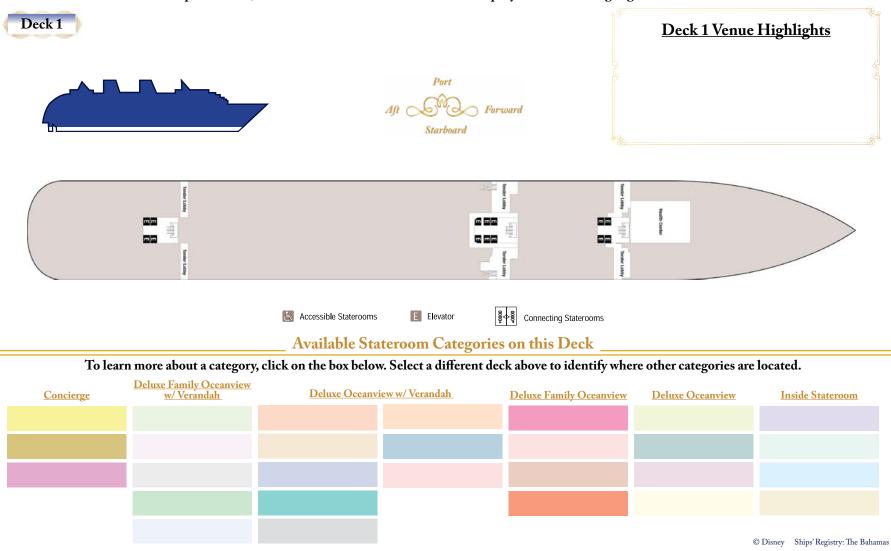

# Deck Plan & Stateroom Explorer

📐 Accessible Staterooms

हिं़∲हैं Connecting Staterooms

## Available Stateroom Categories on this Deck

E Elevator

Port

Starboard

Forward

| Concierge | <u>Deluxe Family Oceanview</u><br><u>w/ Verandah</u> | Deluxe Oceanview w | / Verandah | Deluxe Family Oceanview | Deluxe Oceanview | Inside Stateroom                      |
|-----------|------------------------------------------------------|--------------------|------------|-------------------------|------------------|---------------------------------------|
|           |                                                      |                    |            |                         |                  |                                       |
|           |                                                      |                    |            |                         |                  |                                       |
|           |                                                      |                    |            |                         |                  |                                       |
|           |                                                      |                    |            |                         |                  |                                       |
|           |                                                      |                    |            |                         |                  |                                       |
|           |                                                      |                    |            |                         |                  | © Disney Ships' Registry: The Bahamas |