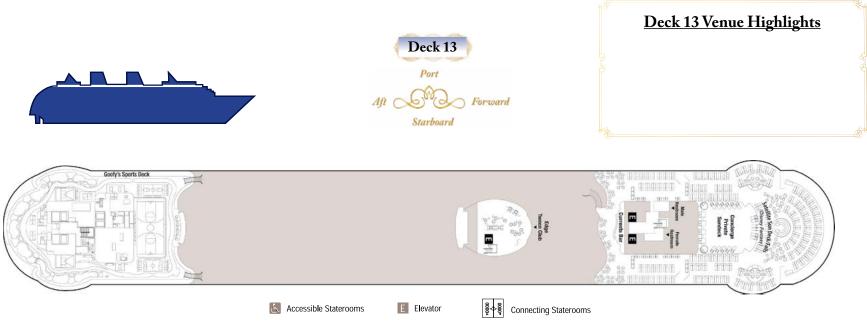

Deck Thirteen Highlights

To explore a deck, click on the deck number. Rollover the ship layout or Venue Highlights to learn more.

Available Stateroom Categories on this Deck

| <u>Concierge</u> | <u>Deluxe Family Oceanview</u><br><u>w/ Verandah</u> | Deluxe Oceany | iew w/ Verandah | Deluxe Family Oceanview | Deluxe Oceanview | Inside Stateroom                      |
|------------------|------------------------------------------------------|---------------|-----------------|-------------------------|------------------|---------------------------------------|
|                  |                                                      |               |                 |                         |                  |                                       |
|                  |                                                      |               |                 |                         |                  |                                       |
|                  |                                                      |               |                 |                         |                  |                                       |
|                  |                                                      |               |                 |                         |                  |                                       |
|                  |                                                      |               |                 |                         |                  | © Disney Ships' Registry: The Bahamas |