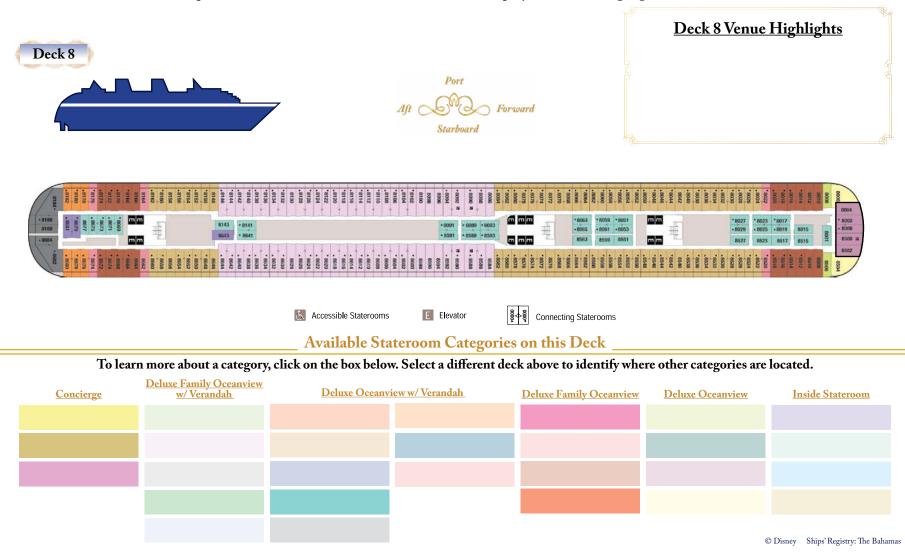

# Deck Plan & Stateroom Explorer

📐 Accessible Staterooms

हिं़∲हैं Connecting Staterooms

## Available Stateroom Categories on this Deck

E Elevator

Port

Starboard

Forward

| Concierge | <u>Deluxe Family Oceanview</u><br><u>w/ Verandah</u> | Deluxe Oceanview w | / Verandah | Deluxe Family Oceanview | Deluxe Oceanview | Inside Stateroom                      |
|-----------|------------------------------------------------------|--------------------|------------|-------------------------|------------------|---------------------------------------|
|           |                                                      |                    |            |                         |                  |                                       |
|           |                                                      |                    |            |                         |                  |                                       |
|           |                                                      |                    |            |                         |                  |                                       |
|           |                                                      |                    |            |                         |                  |                                       |
|           |                                                      |                    |            |                         |                  |                                       |
|           |                                                      |                    |            |                         |                  | © Disney Ships' Registry: The Bahamas |