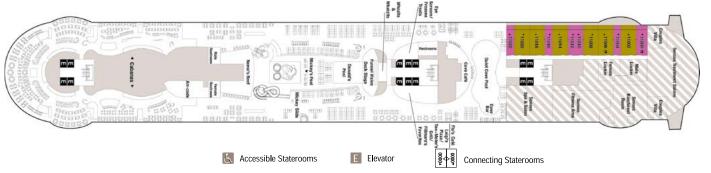

|
|           |                                                      |                              |  |                         |                         |                                       |
|           |                                                      |                              |  |                         |                         |                                       |
|           |                                                      |                              |  |                         |                         |                                       |
|           |                                                      |                              |  |                         | _                       | © Disney Ships' Registry: The Bahamas |





Available Stateroom Categories on this Deck

| Concierge | <u>Deluxe Family Oceanview</u><br><u>w/ Verandah</u> | Deluxe Oceanview w/ Verandah |  | Deluxe Family Oceanview | Deluxe Oceanview | Inside Stateroom                      |
|-----------|------------------------------------------------------|------------------------------|--|-------------------------|------------------|---------------------------------------|
|           |                                                      |                              |  |                         |                  |                                       |
|           |                                                      |                              |  |                         |                  |                                       |
|