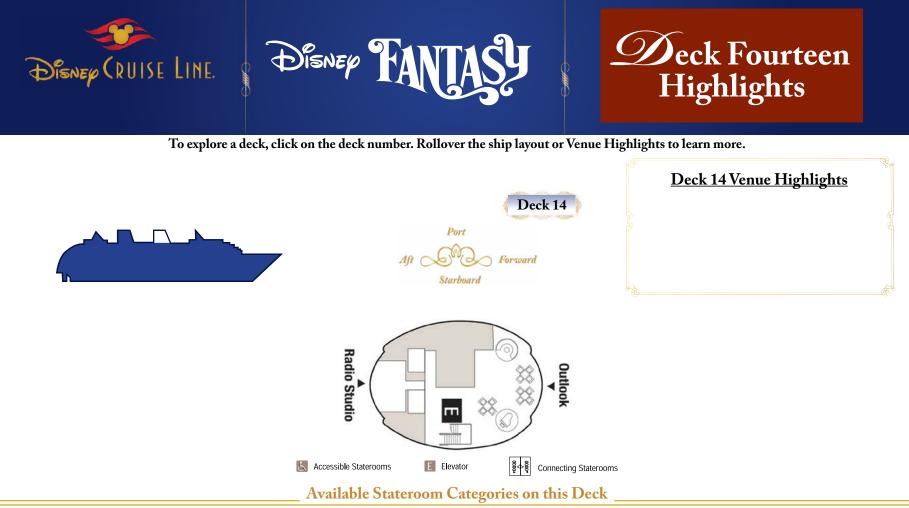

Deck 3

To explore a deck, click on the deck number. Rollover the ship layout or Venue Highlights to learn more.

& Accessible Staterooms

हिं के हैं Connecting Staterooms

Available Stateroom Categories on this Deck