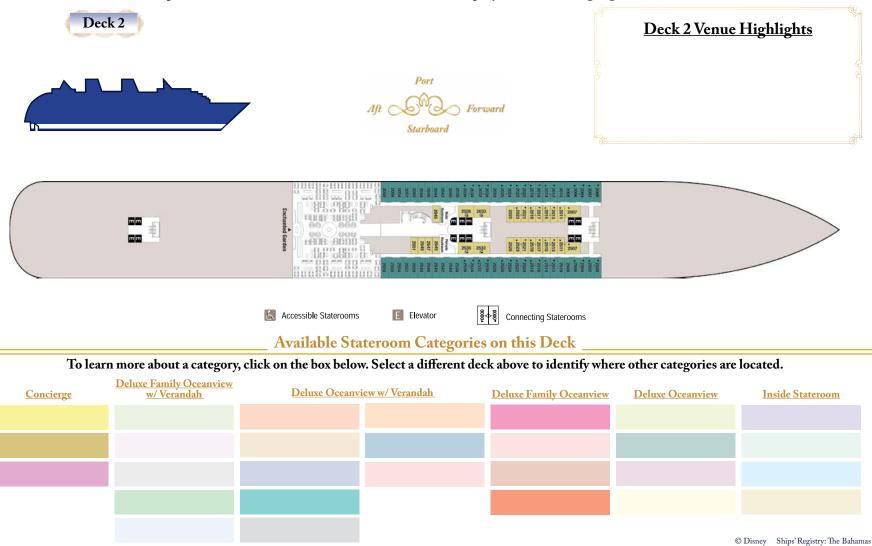

Accessible Staterooms

0000

Connecting Staterooms

# Available Stateroom Categories on this Deck

E Elevator

To learn more about a category, click on the box below. Select a different deck above to identify where other categories are located.

| <u>Concierge</u> | <u>Deluxe Family Oceanview</u><br><u>w/ Verandah</u> | Deluxe Oceanview w/ Verandah | Deluxe Family Oceanview | Deluxe Oceanview | Inside Stateroom |
|------------------|------------------------------------------------------|------------------------------|-------------------------|------------------|------------------|
|                  |                                                      |                              |                         |                  |                  |
|                  |                                                      |                              |                         |                  |                  |
|                  |                                                      |                              |                         |                  |                  |
|                  |                                                      |                              |                         |                  |                  |
|                  |                                                      |                              |                         |                  |                  |