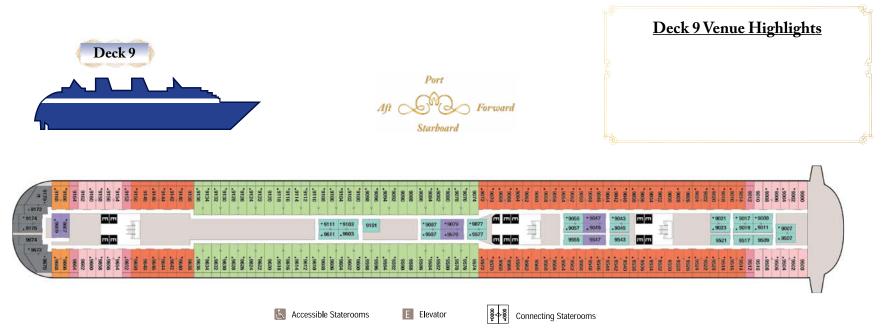

Accessible Staterooms

0000

Connecting Staterooms

# Available Stateroom Categories on this Deck

E Elevator

To learn more about a category, click on the box below. Select a different deck above to identify where other categories are located.

| <u>Concierge</u> | <u>Deluxe Family Oceanview</u><br><u>w/ Verandah</u> | Deluxe Oceanview w/ Verandah | Deluxe Family Oceanview | Deluxe Oceanview | Inside Stateroom |
|------------------|------------------------------------------------------|------------------------------|-------------------------|------------------|------------------|
|                  |                                                      |                              |                         |                  |                  |
|                  |                                                      |                              |                         |                  |                  |
|                  |                                                      |                              |                         |                  |                  |
|                  |                                                      |                              |                         |                  |                  |
|                  |                                                      |                              |                         |                  |                  |