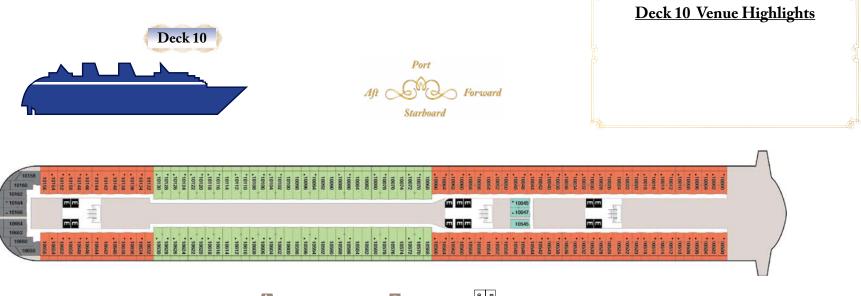

Deck 3

To explore a deck, click on the deck number. Rollover the ship layout or Venue Highlights to learn more.

& Accessible Staterooms

हिं के हैं Connecting Staterooms

Available Stateroom Categories on this Deck

To learn more about a category, click on the box below. Select a different deck above to identify where other categories are located.

E Elevator

| Concierge | <u>Deluxe Family Oceanview</u><br><u>w/ Verandah</u> | Deluxe Oceanview w/ Veran | ndah Deluxe Family Oceanview | Deluxe Oceanview | Inside Stateroom |
|-----------|------------------------------------------------------|---------------------------|------------------------------|------------------|------------------|
|           |                                                      |                           |                              |                  |                  |
|           |                                                      |                           |                              |                  |                  |
|           |                                                      |                           |                              |                  |                  |
|           |                                                      |                           |                              |                  |                  |
|           |                                                      |                           |                              |                  |                  |