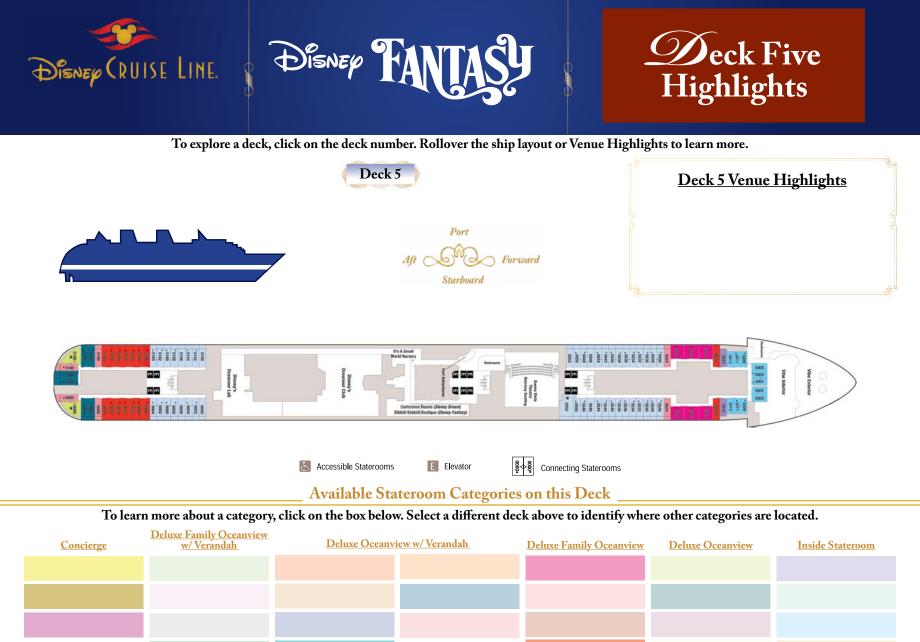

# Deck Plan & Stateroom Explorer

📐 Accessible Staterooms

हिं़∲हैं Connecting Staterooms

## Available Stateroom Categories on this Deck

E Elevator

Port

Starboard

Forward

| Concierge | <u>Deluxe Family Oceanview</u><br><u>w/ Verandah</u> | Deluxe Oceanview w | / Verandah | Deluxe Family Oceanview | Deluxe Oceanview | Inside Stateroom                      |
|-----------|------------------------------------------------------|--------------------|------------|-------------------------|------------------|---------------------------------------|
|           |                                                      |                    |            |                         |                  |                                       |
|           |                                                      |                    |            |                         |                  |                                       |
|           |                                                      |                    |            |                         |                  |                                       |
|           |                                                      |                    |            |                         |                  |                                       |
|           |                                                      |                    |            |                         |                  |                                       |
|           |                                                      |                    |            |                         |                  | © Disney Ships' Registry: The Bahamas |