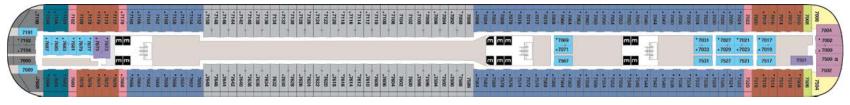

& Accessible Staterooms

हैं⇔हैं Connecting Staterooms

Available Stateroom Categories on this Deck

### To learn more about a category, click on the box below. Select a different deck above to identify where other categories are located.

E Elevator

| Concierge | <u>Deluxe Family Oceanview</u><br><u>w/ Verandah</u> | Deluxe Oceany | riew w/ Verandah | Deluxe Family Oceanvio | w Deluxe Oceanview | Inside Stateroom                      |
|-----------|------------------------------------------------------|---------------|------------------|------------------------|--------------------|---------------------------------------|
|           |                                                      |               |                  |                        |                    |                                       |
|           |                                                      |               |                  |                        |                    |                                       |
|           |                                                      |               |                  |                        |                    |                                       |
|           |                                                      |               |                  |                        |                    |                                       |
|           |                                                      |               |                  |                        |                    | © Disney Ships' Registry: The Bahamas |