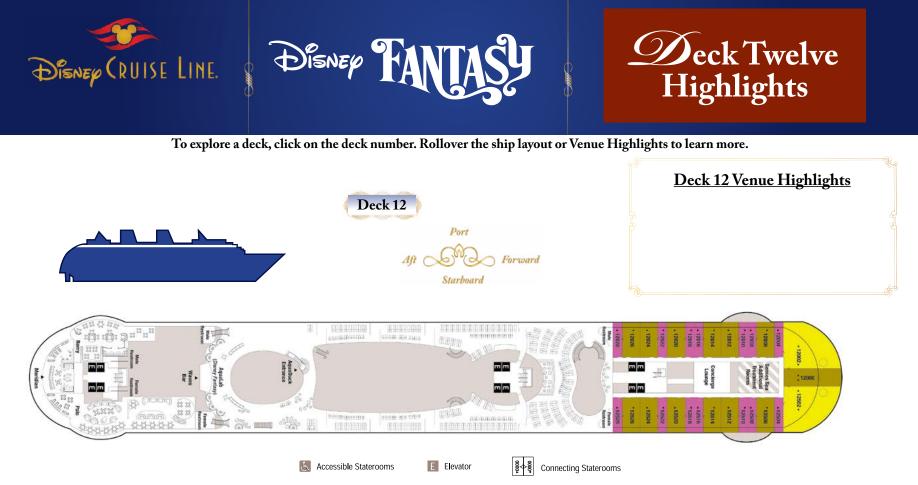

& Accessible Staterooms

हैं⇔हैं Connecting Staterooms

Available Stateroom Categories on this Deck

### To learn more about a category, click on the box below. Select a different deck above to identify where other categories are located.

E Elevator

| Concierge | <u>Deluxe Family Oceanview</u><br><u>w/ Verandah</u> | Deluxe Oceany | riew w/ Verandah | Deluxe Family Oceanvio | w Deluxe Oceanview | Inside Stateroom                      |
|-----------|------------------------------------------------------|---------------|------------------|------------------------|--------------------|---------------------------------------|
|           |                                                      |               |                  |                        |                    |                                       |
|           |                                                      |               |                  |                        |                    |                                       |
|           |                                                      |               |                  |                        |                    |                                       |
|           |                                                      |               |                  |                        |                    |                                       |
|           |                                                      |               |                  |                        |                    | © Disney Ships' Registry: The Bahamas |