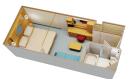

Radio Studi

E

\* Solid White Wall Verandah

Connecting Staterooms

\*9082 \*9084 \*9086

DELUXE OCEANVIEW STATEROOM WITH VERANDAH (Categories 5, 6 and 7) Queen-size bed, single convertible sofa, upper berth pull-down bed (if sleeping four), split bath with tub and shower. SLEEPS 3-4 • 246 SQ. FT., INCLUDING VERANDAH

SLEEPS 3-5 • 241 SQ. FT.

DELUXE OCEANVIEW STATEROOM (Category 9) Queen-size bed, single convertible sofa, upper berth pull-down bed (in some), split bath with tub and shower. SLEEPS 3-4 • 204 SQ. FT.

DELUXE INSIDE STATEROOM (Category 10) Queen-size bed, single convertible sofa, upper berth pull-down bed (in some), split bath with tub and shower. SLEEPS 3-4 • 204 SQ. FT.