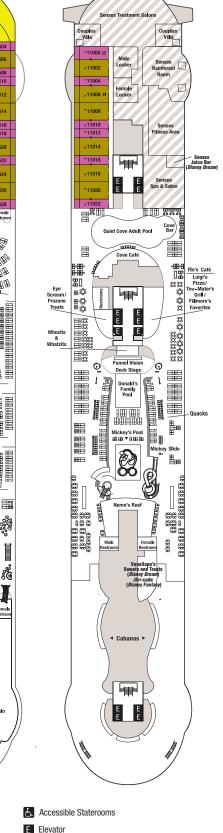

Radio Studi

E

\* Solid White Wall Verandah

Connecting Staterooms

\*9082 \*9084 \*9086

DELUXE OCEANVIEW STATEROOM WITH VERANDAH (Categories 5, 6 and 7) Queen-size bed, single convertible sofa, upper berth pull-down bed (if sleeping four), split bath with tub and shower. SLEEPS 3-4 • 246 SQ. FT., INCLUDING VERANDAH

DELUXE FAMILY OCEANVIEW STATEROOM (Category 8) Queen-size bed, single convertible sofa, wall pull-down bed (in most) or upper berth pull-down bed (in some), split bath with round tub and shower (in most).

SLEEPS 3-5 • 241 SQ. FT.

DELUXE OCEANVIEW STATEROOM (Category 9) Queen-size bed, single convertible sofa, upper berth pull-down bed (in some), split bath with tub and shower. SLEEPS 3-4 • 204 SQ. FT.

DELUXE INSIDE STATEROOM (Category 10) Queen-size bed, single convertible sofa, upper berth pull-down bed (in some), split bath with tub and shower. SLEEPS 3-4 • 204 SQ. FT.

STANDARD INSIDE STATEROOM (Category 11) Queen-size bed, single convertible sofa, upper berth pull-down bed (in some), bath with tub and shower. SLEEPS 3-4 • 169 SQ. FT.