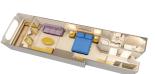

Radio Studi

E

\* Solid White Wall Verandah

Connecting Staterooms

\*9082 \*9084 \*9086

DELUXE OCEANVIEW STATEROOM WITH VERANDAH (Categories 5, 6 and 7) Queen-size bed, single convertible sofa, upper berth pull-down bed (if sleeping four), split bath with tub and shower. SLEEPS 3-4 • 246 SQ. FT., INCLUDING VERANDAH