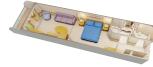

DELUXE FAMILY OCEANVIEW STATEROOM WITH VERANDAH (Category 4) Queen-size bed, single convertible sofa, pull-down upper berth (in most), privacy divider, split bath, private verandah. SLEEPS 5 • 304 SQ. FT.,

**INCLUDING VERANDAH** 

verandah.

DELUXE OCEANVIEW STATEROOM WITH VERANDAH (Category 5 and 6) Queen-size bed, single convertible sofa, pull-down upper berth (in some) privacy divider, split bath, private SLEEPS 3-4 • 268 SQ. FT.,