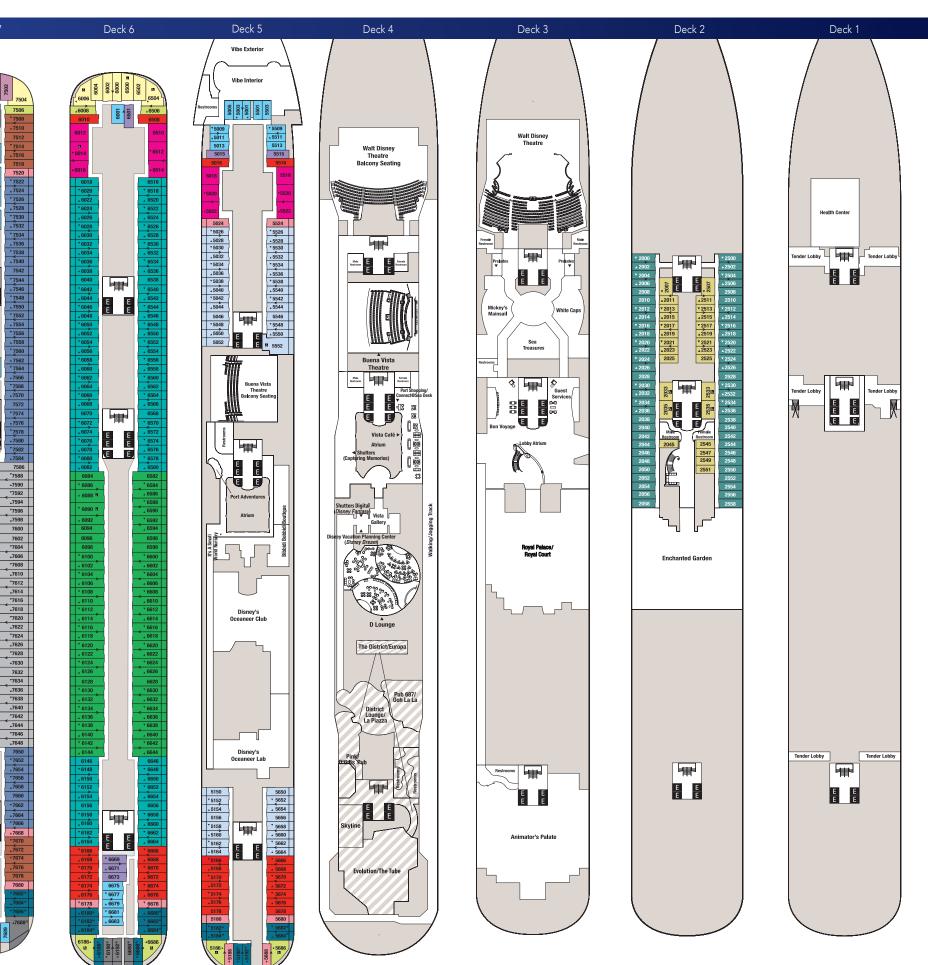

Deck 8

8500 8002

8001

8015

\*8017 +8019 8517

\* 8023 • 8025 8523

8027

E E E E

8051

\* 8059 • 8061 8559

\* 8063 \* 8065 8563

E E E E

8083

\* 8089 \*

\*8141

8143 8643

E E E E

\* 8669 • 8671 \* 8673 • 8675 8675 \* 8679 • 8681

INCLUDING VERANDAH

Deck 9

FORWARD

- STARBOARE

PORT

\*\*

Radio Studi

E

\* Solid White Wall Verandah

Connecting Staterooms

\*9082 \*9084 \*9086

DELUXE OCEANVIEW STATEROOM WITH VERANDAH (Categories 5, 6 and 7) Queen-size bed, single convertible sofa, upper berth pull-down bed (if sleeping four), split bath with tub and shower. SLEEPS 3-4 • 246 SQ. FT., INCLUDING VERANDAH