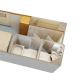

11A Standard Inside Stateroon

11B Standard Inside Stateroor

11C Standard Inside Stateroom

om with Verandah

Stateroom with Verandah

Stateroom with Verandah

om with Verandah

CONCIERGE ROYAL SUITE WITH VERANDAH (Category R) One master bedroom with queensize bed, one wall pull-down double bed, and one wall pull-down single bed in living room, two bathrooms, rain shower, whirlpool tub, living room, dining salon, pantry, wet bar, walk-in closets. SLEEPS 5 • 1,781 SQ. FT., INCLUDING VERANDAH

Deck 11

CONCIERGE FAMILY OCEANVIEW STATEROOM WITH VERANDAH (Category V) Queen-size bed, double convertible sofa, upper berth pull-down bed, full bath with round tub and shower, plus half bath. SLEEPS 5 • 306 SQ. FT. INCLUDING VERANDAH