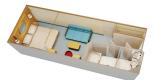

Deck 10

DELUXE FAMILY OCEANVIEW STATEROOM WITH VERANDAH (Category 4) Queen-size bed, single convertible sofa, wall pull-down bed (in most) and upper berth pull-down bed (in some), split bath with round tub (in most) and shower. SLEEPS 4-5 • 299 SQ. FT.,

DELUXE FAMILY OCEANVIEW STATEROOM (Category 8) Queen-size bed, single convertible sofa, wall pull-down bed (in most) or upper berth pull-down bed (in some), split bath with round tub and shower (in most).