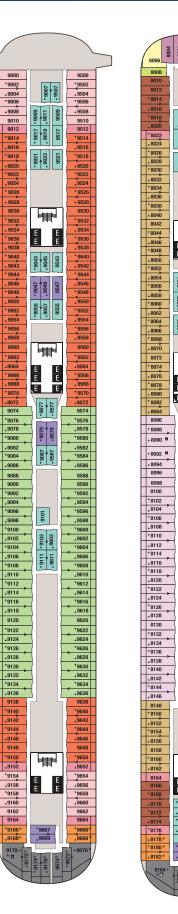

## CATEGORIES & SHIP ACCOMMODATIONS

4A

4E

9D

Stateroom

CONCIERGE ROYAL SUITE WITH VERANDAH (Category R) Two bedrooms (one with queen-size bed; one with two twin beds and two pull-down upper berths), two and a half bathrooms including whirlpool tubs, living room, media library with wall pull-down bed, dining salon, pantry, wet bar and walk-in closets. SLEEPS 7 • 1,029 SQ. FT.,

**INCLUDING VERANDAH** 

Deck 10

CONCIERGE 2-BEDROOM SUITE WITH VERANDAH (Category S) Two bedrooms (one with queen-size bed; one with two twin beds and one pull-down upper berth), whirlpool tub, living area with convertible sofa, walk-in closets, wet bar. DVD player, two and a half bathrooms and private verandah. SLEEPS 7 • 945 SQ. FT., **INCLUDING VERANDAH** 

CONCIERGE 1-BEDROOM SUITE WITH VERANDAH (Category T) Queen-size bed, wall pull-down bed (in most), living area with double convertible sofa, walk-in closets, wet bar, DVD player, two bathrooms and private verandah. SLEEPS 4-5 • 614 SQ. FT., **INCLUDING VERANDAH** 

DELUXE FAMILY OCEANVIEW STATEROOM WITH VERANDAH (Category 4) Queen-size bed, single convertible sofa, pull-down upper berth (in most), privacy divider, split bath, private verandah. SLEEPS 5 • 304 SQ. FT.,