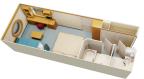

Radio Studi

E

\* Solid White Wall Verandah

Connecting Staterooms

\*9082 \*9084 \*9086

DELUXE OCEANVIEW STATEROOM WITH VERANDAH (Categories 5, 6 and 7) Queen-size bed, single convertible sofa, upper berth pull-down bed (if sleeping four), split bath with tub and shower. SLEEPS 3-4 • 246 SQ. FT., INCLUDING VERANDAH

**INCLUDING VERANDAH** 

verandah.

DELUXE OCEANVIEW STATEROOM WITH VERANDAH (Category 5 and 6) Queen-size bed, single convertible sofa, pull-down upper berth (in some) privacy divider, split bath, private SLEEPS 3-4 • 268 SQ. FT.,