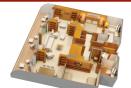

11A Standard Inside Stateroon

11B Standard Inside Stateroor

11C Standard Inside Stateroom

om with Verandah

Stateroom with Verandah

Stateroom with Verandah

om with Verandah

CONCIERGE ROYAL SUITE WITH VERANDAH (Category R) One master bedroom with queensize bed, one wall pull-down double bed, and one wall pull-down single bed in living room, two bathrooms, rain shower, whirlpool tub, living room, dining salon, pantry, wet bar, walk-in closets. SLEEPS 5 • 1,781 SQ. FT., INCLUDING VERANDAH

## CATEGORIES & SHIP ACCOMMODATIONS

4A

4E

9D

Stateroom

CONCIERGE ROYAL SUITE WITH VERANDAH (Category R) Two bedrooms (one with queen-size bed; one with two twin beds and two pull-down upper berths), two and a half bathrooms including whirlpool tubs, living room, media library with wall pull-down bed, dining salon, pantry, wet bar and walk-in closets. SLEEPS 7 • 1,029 SQ. FT.,