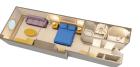

DELUXE FAMILY OCEANVIEW STATEROOM (Category 8) Queen-size bed, single convertible sofa, wall pull-down bed (in most) or upper berth pull-down bed (in some), split bath with round tub and shower (in most).

SLEEPS 3-5 • 241 SQ. FT.

DELUXE OCEANVIEW STATEROOM (Category 9) Queen-size bed, single convertible sofa, upper berth pull-down bed (in some), split bath with tub and shower. SLEEPS 3-4 • 204 SQ. FT.

DELUXE INSIDE STATEROOM (Category 10) Queen-size bed, single convertible sofa, upper berth pull-down bed (in some), split bath with tub and shower. SLEEPS 3-4 • 204 SQ. FT.