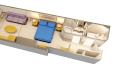

Deck 10

DELUXE FAMILY OCEANVIEW STATEROOM WITH VERANDAH (Category 4) Queen-size bed, single convertible sofa, wall pull-down bed (in most) and upper berth pull-down bed (in some), split bath with round tub (in most) and shower. SLEEPS 4-5 • 299 SQ. FT.,