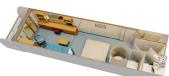

STANDARD INSIDE STATEROOM (Category 11) Queen-size bed, single convertible sofa, upper berth pull-down bed (in some), bath with tub and shower. SLEEPS 3-4 • 169 SQ. FT.