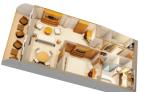

Deck 11

CONCIERGE FAMILY OCEANVIEW STATEROOM WITH VERANDAH (Category V) Queen-size bed, double convertible sofa, upper berth pull-down bed, full bath with round tub and shower, plus half bath. SLEEPS 5 • 306 SQ. FT. INCLUDING VERANDAH