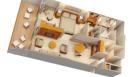

CONCIERGE 1-BEDROOM SUITE WITH VERANDAH (Category T) Queen-size bed, wall pull-down bed (in most), living area with double convertible sofa, walk-in closets, wet bar, DVD player, two bathrooms and private verandah. SLEEPS 4-5 • 614 SQ. FT., **INCLUDING VERANDAH** 