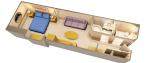

DELUXE FAMILY OCEANVIEW STATEROOM WITH VERANDAH (Category 4) Queen-size bed, single convertible sofa, pull-down upper berth (in most), privacy divider, split bath, private verandah. SLEEPS 5 • 304 SQ. FT.,