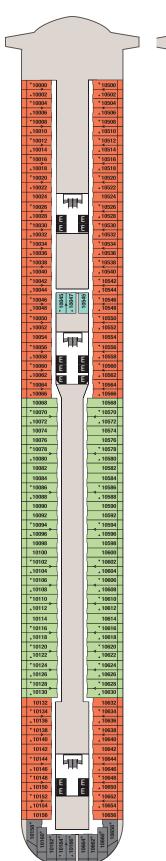

Deck 8

8500 8002

8001

8015

\*8017 +8019 8517

\* 8023 • 8025 8523

8027

E E E E

8051

\* 8059 • 8061 8559

\* 8063 \* 8065 8563

E E E E

8083

\* 8089 \*

\*8141

8143 8643

E E E E

\* 8669 • 8671 \* 8673 • 8675 8675 \* 8679 • 8681

INCLUDING VERANDAH

Deck 9

FORWARD

- STARBOARE

PORT

\*\*