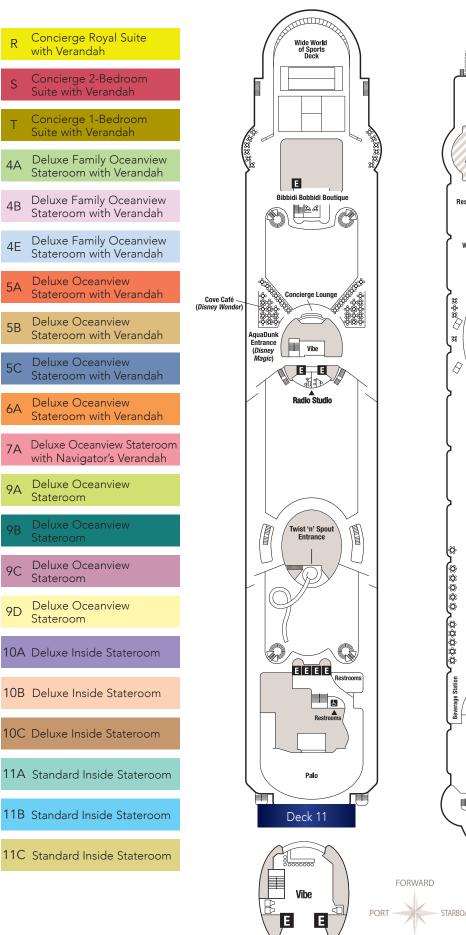

## CATEGORIES & SHIP ACCOMMODATIONS

R Concierge Royal Suite with Verandah

4A Deluxe Family Oceanview

4B Deluxe Family Oceanview

4C Deluxe Family Oceanview

4E Deluxe Family Oceanview

Deluxe Oceanview

Stateroom with Verandah

Stateroom with Verandah

Deluxe Oceanview Statero

with Navigator's Verandah

Deluxe Family Oceanview Stateroom

Deluxe Oceanview Stateroom

9C Deluxe Oceanview Stateroom

9D Deluxe Oceanview Stateroom

10A Deluxe Inside Stateroom

11A Standard Inside Stateroon

11B Standard Inside Stateroor

11C Standard Inside Stateroom

om with Verandah

Stateroom with Verandah

Stateroom with Verandah

om with Verandah

CONCIERGE ROYAL SUITE WITH VERANDAH (Category R) One master bedroom with queensize bed, one wall pull-down double bed, and one wall pull-down single bed in living room, two bathrooms, rain shower, whirlpool tub, living room, dining salon, pantry, wet bar, walk-in closets. SLEEPS 5 • 1,781 SQ. FT., INCLUDING VERANDAH