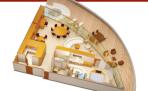

11A Standard Inside Stateroon

11B Standard Inside Stateroor

11C Standard Inside Stateroom

om with Verandah

Stateroom with Verandah

Stateroom with Verandah

om with Verandah

CONCIERGE ROYAL SUITE WITH VERANDAH (Category R) One master bedroom with queensize bed, one wall pull-down double bed, and one wall pull-down single bed in living room, two bathrooms, rain shower, whirlpool tub, living room, dining salon, pantry, wet bar, walk-in closets. SLEEPS 5 • 1,781 SQ. FT., INCLUDING VERANDAH