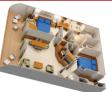

## CATEGORIES & SHIP ACCOMMODATIONS

4A

4E

9D

Stateroom

CONCIERGE ROYAL SUITE WITH VERANDAH (Category R) Two bedrooms (one with queen-size bed; one with two twin beds and two pull-down upper berths), two and a half bathrooms including whirlpool tubs, living room, media library with wall pull-down bed, dining salon, pantry, wet bar and walk-in closets. SLEEPS 7 • 1,029 SQ. FT.,