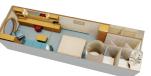

Deck 10

DELUXE FAMILY OCEANVIEW STATEROOM WITH VERANDAH (Category 4) Queen-size bed, single convertible sofa, wall pull-down bed (in most) and upper berth pull-down bed (in some), split bath with round tub (in most) and shower. SLEEPS 4-5 • 299 SQ. FT.,

DELUXE FAMILY OCEANVIEW STATEROOM WITH VERANDAH (Category 4) Queen-size bed, single convertible sofa, pull-down upper berth (in most), privacy divider, split bath, private verandah. SLEEPS 5 • 304 SQ. FT.,