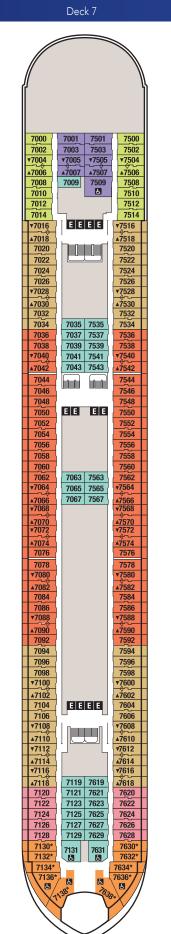

Deck 11

CONCIERGE FAMILY OCEANVIEW STATEROOM WITH VERANDAH (Category V) Queen-size bed, double convertible sofa, upper berth pull-down bed, full bath with round tub and shower, plus half bath. SLEEPS 5 • 306 SQ. FT. INCLUDING VERANDAH