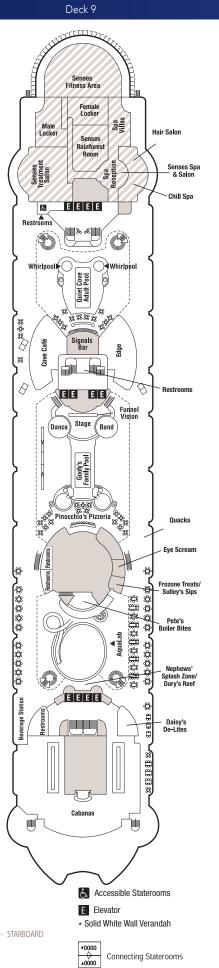

E E E E

\* 8669 • 8671 \* 8673 • 8675 8675 \* 8679 • 8681

INCLUDING VERANDAH

Deck 9

FORWARD

- STARBOARE

PORT

\*\*

Radio Studi

E

\* Solid White Wall Verandah

Connecting Staterooms

\*9082 \*9084 \*9086

DELUXE OCEANVIEW STATEROOM WITH VERANDAH (Categories 5, 6 and 7) Queen-size bed, single convertible sofa, upper berth pull-down bed (if sleeping four), split bath with tub and shower. SLEEPS 3-4 • 246 SQ. FT., INCLUDING VERANDAH