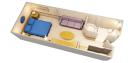

11A Standard Inside Stateroon

11B Standard Inside Stateroor

11C Standard Inside Stateroom

om with Verandah

Stateroom with Verandah

Stateroom with Verandah

om with Verandah

CONCIERGE ROYAL SUITE WITH VERANDAH (Category R) One master bedroom with queensize bed, one wall pull-down double bed, and one wall pull-down single bed in living room, two bathrooms, rain shower, whirlpool tub, living room, dining salon, pantry, wet bar, walk-in closets. SLEEPS 5 • 1,781 SQ. FT., INCLUDING VERANDAH

CONCIERGE 1-BEDROOM SUITE WITH VERANDAH (Category T) One bedroom with queen-size bed, living area with double convertible sofa, one wall single pull-down bed in living room, walk-in closets, whirlpool tub, wet bar, two bathrooms with rain shower, private verandah. SLEEPS 5 • 622 SQ. FT., INCLUDING VERANDAH

Deck 11

CONCIERGE FAMILY OCEANVIEW STATEROOM WITH VERANDAH (Category V) Queen-size bed, double convertible sofa, upper berth pull-down bed, full bath with round tub and shower, plus half bath. SLEEPS 5 • 306 SQ. FT. INCLUDING VERANDAH

Deck 10

DELUXE FAMILY OCEANVIEW STATEROOM WITH VERANDAH (Category 4) Queen-size bed, single convertible sofa, wall pull-down bed (in most) and upper berth pull-down bed (in some), split bath with round tub (in most) and shower. SLEEPS 4-5 • 299 SQ. FT.,