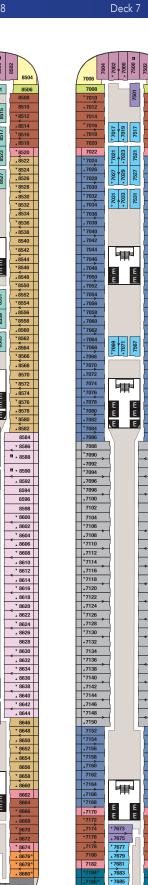

Deck 8

8500 8002

8001

8015

\*8017 +8019 8517

\* 8023 • 8025 8523

8027

E E E E

8051

\* 8059 • 8061 8559

\* 8063 \* 8065 8563

E E E E

8083

\* 8089 \*

\*8141

8143 8643

E E E E

\* 8669 • 8671 \* 8673 • 8675 8675 \* 8679 • 8681

INCLUDING VERANDAH

Deck 9

FORWARD

- STARBOARE

PORT

\*\*

Radio Studi

E

\* Solid White Wall Verandah

Connecting Staterooms

\*9082 \*9084 \*9086

DELUXE OCEANVIEW STATEROOM WITH VERANDAH (Categories 5, 6 and 7) Queen-size bed, single convertible sofa, upper berth pull-down bed (if sleeping four), split bath with tub and shower. SLEEPS 3-4 • 246 SQ. FT., INCLUDING VERANDAH