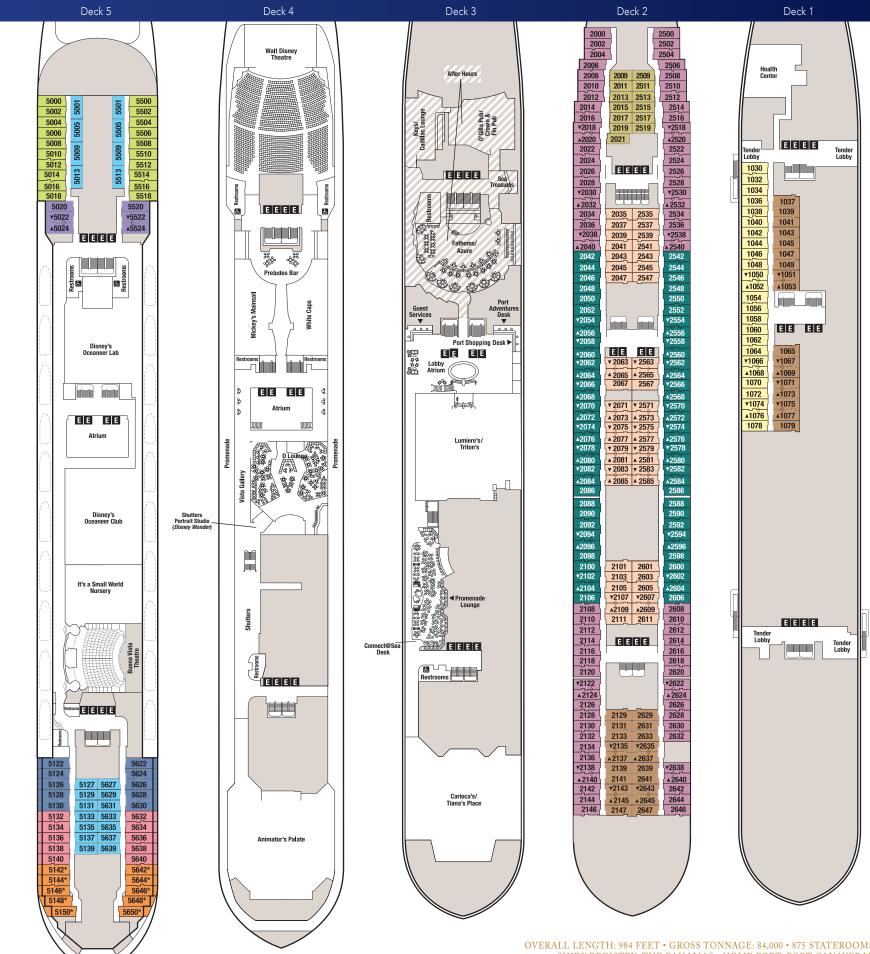

Deck 8

8500 8002

8001

8015

\*8017 +8019 8517

\* 8023 • 8025 8523

8027

E E E E

8051

\* 8059 • 8061 8559

\* 8063 \* 8065 8563

E E E E

8083

\* 8089 \*

\*8141

8143 8643

E E E E

\* 8669 • 8671 \* 8673 • 8675 8675 \* 8679 • 8681

INCLUDING VERANDAH

Deck 9

FORWARD

- STARBOARE

PORT

\*\*

Radio Studi

E

\* Solid White Wall Verandah

Connecting Staterooms

\*9082 \*9084 \*9086

DELUXE OCEANVIEW STATEROOM WITH VERANDAH (Categories 5, 6 and 7) Queen-size bed, single convertible sofa, upper berth pull-down bed (if sleeping four), split bath with tub and shower. SLEEPS 3-4 • 246 SQ. FT., INCLUDING VERANDAH

DELUXE FAMILY OCEANVIEW STATEROOM (Category 8) Queen-size bed, single convertible sofa, wall pull-down bed (in most) or upper berth pull-down bed (in some), split bath with round tub and shower (in most).

SLEEPS 3-5 • 241 SQ. FT.

DELUXE OCEANVIEW STATEROOM (Category 9) Queen-size bed, single convertible sofa, upper berth pull-down bed (in some), split bath with tub and shower. SLEEPS 3-4 • 204 SQ. FT.

DELUXE INSIDE STATEROOM (Category 10) Queen-size bed, single convertible sofa, upper berth pull-down bed (in some), split bath with tub and shower. SLEEPS 3-4 • 204 SQ. FT.

STANDARD INSIDE STATEROOM (Category 11) Queen-size bed, single convertible sofa, upper berth pull-down bed (in some), bath with tub and shower. SLEEPS 3-4 • 169 SQ. FT.