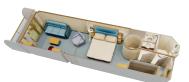

Radio Studi

E

\* Solid White Wall Verandah

Connecting Staterooms

\*9082 \*9084 \*9086

DELUXE OCEANVIEW STATEROOM WITH VERANDAH (Categories 5, 6 and 7) Queen-size bed, single convertible sofa, upper berth pull-down bed (if sleeping four), split bath with tub and shower. SLEEPS 3-4 • 246 SQ. FT., INCLUDING VERANDAH