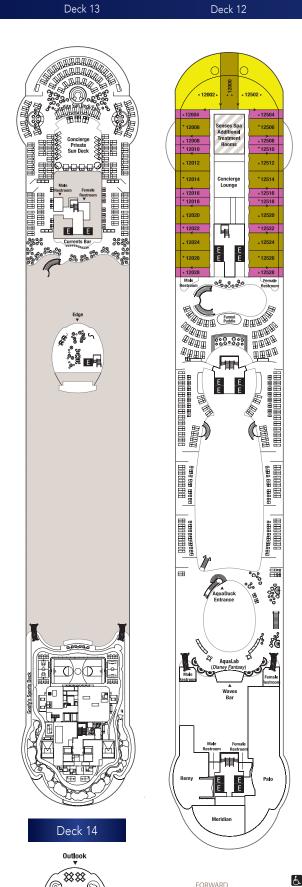

Deck 11

CONCIERGE FAMILY OCEANVIEW STATEROOM WITH VERANDAH (Category V) Queen-size bed, double convertible sofa, upper berth pull-down bed, full bath with round tub and shower, plus half bath. SLEEPS 5 • 306 SQ. FT. INCLUDING VERANDAH

Deck 10

DELUXE FAMILY OCEANVIEW STATEROOM WITH VERANDAH (Category 4) Queen-size bed, single convertible sofa, wall pull-down bed (in most) and upper berth pull-down bed (in some), split bath with round tub (in most) and shower. SLEEPS 4-5 • 299 SQ. FT.,