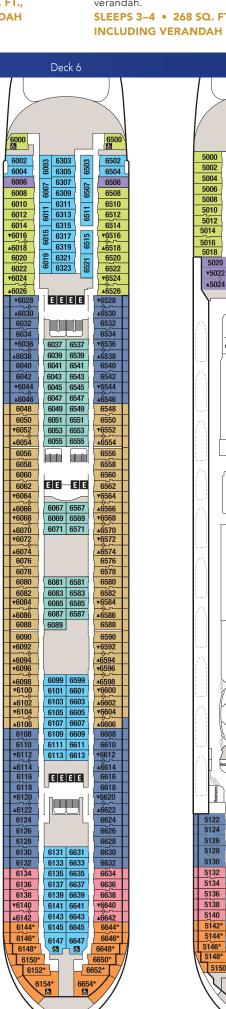

**INCLUDING VERANDAH** 

verandah.

DELUXE OCEANVIEW STATEROOM WITH VERANDAH (Category 5 and 6) Queen-size bed, single convertible sofa, pull-down upper berth (in some) privacy divider, split bath, private SLEEPS 3-4 • 268 SQ. FT.,

DELUXE OCEANVIEW STATEROOM WITH NAVIGATOR'S VERANDAH (Category 7)

Queen-size bed, single convertible sofa, privacy divider, split bath, enclosed private verandah with limited views.

SLEEPS 3 • 268 SQ. FT., **INCLUDING VERANDAH** 