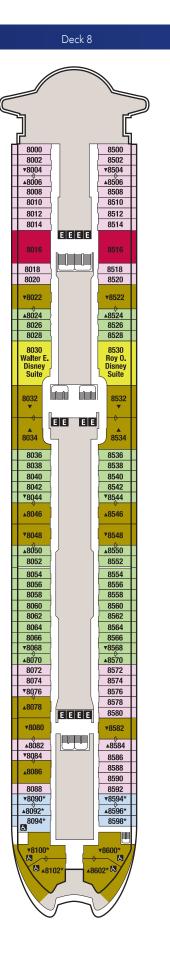

Deck 8

8500 8002

8001

8015

\*8017 +8019 8517

\* 8023 • 8025 8523

8027

E E E E

8051

\* 8059 • 8061 8559

\* 8063 \* 8065 8563

E E E E

8083

\* 8089 \*

\*8141

8143 8643

E E E E

\* 8669 • 8671 \* 8673 • 8675 8675 \* 8679 • 8681

INCLUDING VERANDAH

Deck 9

FORWARD

- STARBOARE

PORT

\*\*