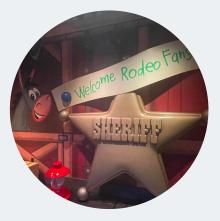

## Roundup Rodeo BBQ

FREEZE! Andy's coming! This family-style meal is served in Toy Story Land at Hollywood Studios. Become an honorary toy during this larger than life experience.