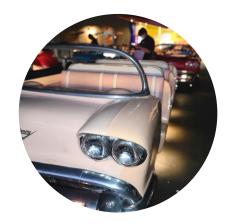

# Sci Fi Dine-In Theater

Take a trip to the drive in! Dinner is served right to your "car" while you watch the big screen playing clips from Sci-Fi movies. You might even get your own driver's license!