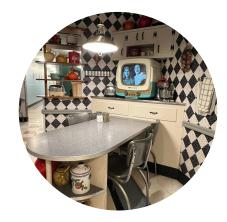

## **50s Prime Time Cafe**

Travel back to the 1950's to enjoy dining in Mom's kitchen. Comfort food is served here - but remember to eat your veggies and keep your elbows off the table!

We highly recommend making advance dining reservations for all of the experiences above. Park admission and park reservations are required for any restaurants that are located in the theme parks.