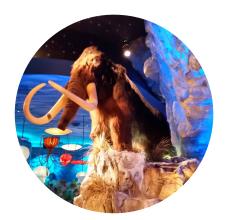

## Teppan Edo

Your very own hibachi-style meal prepared right before your eyes! Watch as your chef creates magic during this dining experience in EPCOT's Japan pavilion.

Go back into time to the the land of dinosaurs during this meal filled with meteor showers, color-changing ice caverns, and a 15 foot tall animatronic T. Rex!