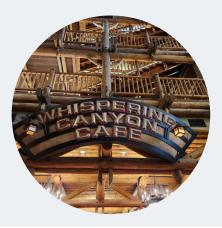

# **Whispering Canyon Cafe**

Enjoy a signature skillet at this interactive western-themed restaurant located at the Wilderness Lodge. Don't forget to ask for the ketchup!