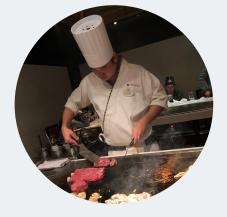

## Teppan Edo

Your very own hibachi-style meal prepared right before your eyes! Watch as your chef creates magic during this dining experience in EPCOT's Japan pavilion.

Go back into time to the the land of dinosaurs during this meal filled with meteor showers, color-changing ice caverns, and a 15 foot tall animatronic T. Rex!