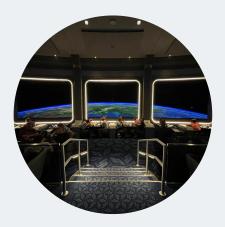

### Space220

Take an elevator to the Centauri Space Station to dine 220 miles above EPCOT. You will be seated with a panoramic view of Earth!