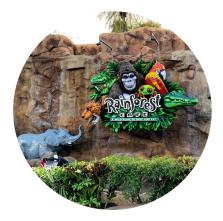

#### **Rainforest Cafe**

Dine in the middle of the rainforest in two locations – Animal Kingdom and Disney Springs. Make sure to save room for The Volcano for dessert!