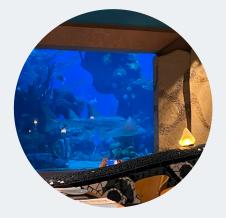

#### **Coral Reef**

Panoramic windows provide a one-of-a-kind view into The Seas Aquariums in EPCOT. Make sure to watch for sharks, sea turtles, rays, and more!