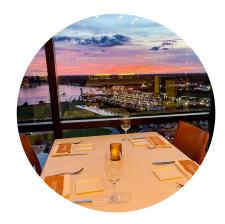

## California Grill

This 3-course menu is served on the 15th floor of the Contemporary Resort with one of the most spectacular views of the Magic Kingdom fireworks – complete with the music piped in!