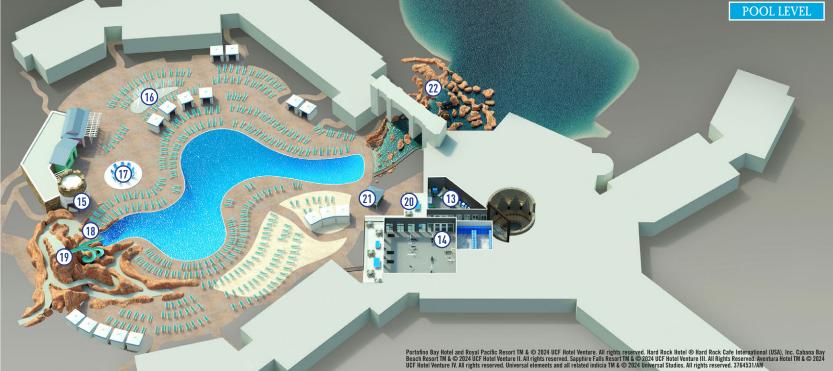

- 1 Lobby Entrance
- 2 Front Desk
- 3 Concierge
- 4 Luggage Service
- 5 Car Rental
- **6** Vacation Planning Center
- 7 Universal Studios Store
- 8 New Dutch Trading Company
- 9 Strong Water Tavern
- 10 Amatista Cookhouse
- 11 Water Taxi
- 12 Shuttle Bus
- (13) Calypso Game Zone
- (14) Kalina Health & Fitness
- 15) Drhum Club Kantine
- 16 Splash Pad
- 17 Fire Pit
- 18 Hot Tub
- (19) Water Slide
- 20 Beach Games
- 21 Towel Hut
- 22 Waterfalls Overlook