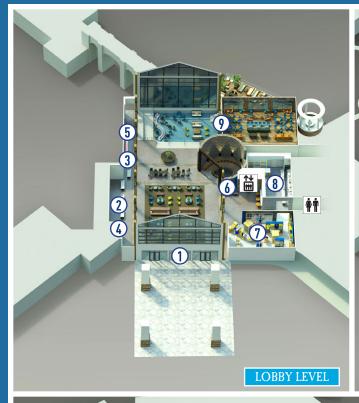

- 1 Lobby Entrance
- 2 Front Desk
- 3 Concierge
- 4 Luggage Service
- 5 Car Rental
- **6** Vacation Planning Center
- 7 Universal Studios Store
- 8 New Dutch Trading Company
- 9 Strong Water Tavern
- 10 Amatista Cookhouse
- 11 Water Taxi
- 12 Shuttle Bus
- (13) Calypso Game Zone
- (14) Kalina Health & Fitness
- 15) Drhum Club Kantine
- 16 Splash Pad
- 17 Fire Pit
- 18 Hot Tub
- (19) Water Slide
- 20 Beach Games
- 21 Towel Hut
- 22 Waterfalls Overlook