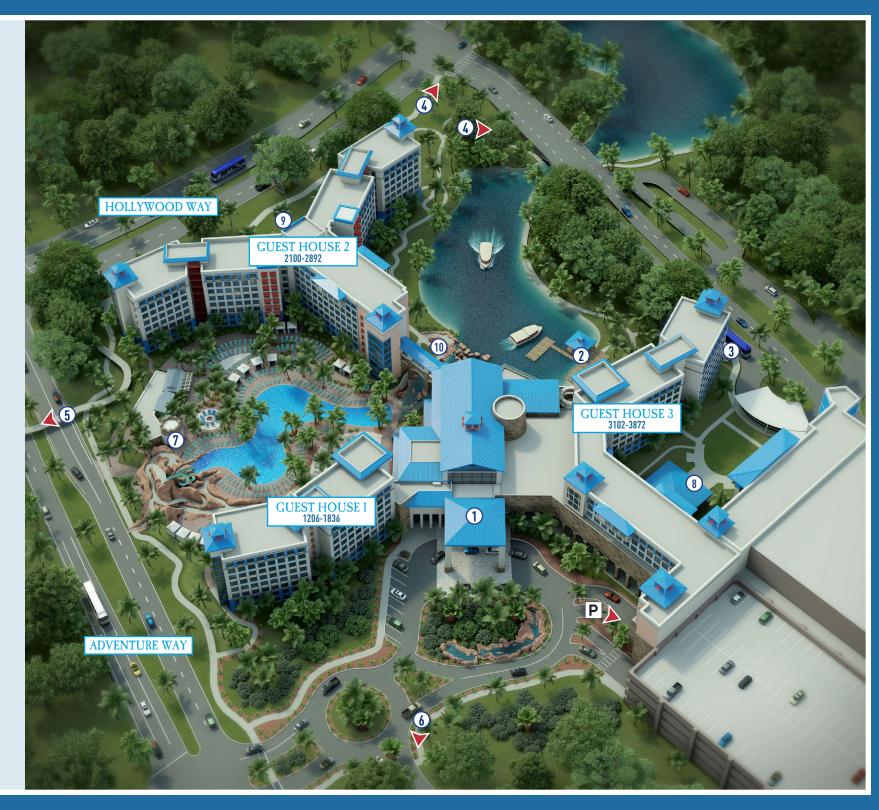

SAPPHIRE
FALLS

UNIVERSAL ORLANDO

- **1** Lobby Entrance
- Water Taxi service to Universal CityWalk, Universal Studios Florida, and Universal Islands of Adventure
- 3 Shuttle Bus service to Universal CityWalk, Universal Studios Florida, Universal Islands of Adventure, and Universal Volcano Bay
- Garden Walkway
  to Universal CityWalk, Universal
  Studios Florida, Universal Islands
  of Adventure, Loews Royal Pacific
  Resort, Hard Rock Hotel®,
  and Loews Portofino Bay Hotel
- 5 Garden Walkway to Universal Cabana Bay Beach Resort
- 6 Walkway to Universal Aventura Hotel and Universal Volcano Bay
- 7 Drhum Club Kantine
- **8** Cayman Court
- 9 Pet Walk
- 10 Waterfalls Overlook