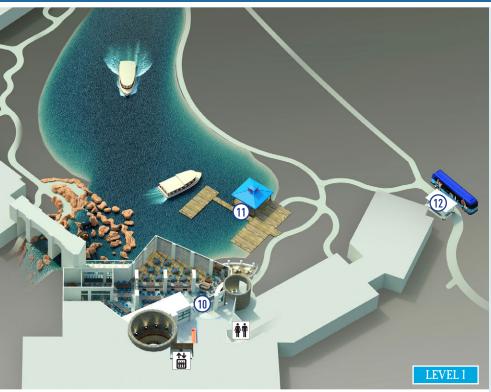

SAPPHIRE
FALLS

UNIVERSAL ORLANDO

- **1** Lobby Entrance
- Water Taxi service to Universal CityWalk, Universal Studios Florida, and Universal Islands of Adventure
- 3 Shuttle Bus service to Universal CityWalk, Universal Studios Florida, Universal Islands of Adventure, and Universal Volcano Bay
- Garden Walkway
  to Universal CityWalk, Universal
  Studios Florida, Universal Islands
  of Adventure, Loews Royal Pacific
  Resort, Hard Rock Hotel®,
  and Loews Portofino Bay Hotel
- 5 Garden Walkway to Universal Cabana Bay Beach Resort
- 6 Walkway to Universal Aventura Hotel and Universal Volcano Bay
- 7 Drhum Club Kantine
- **8** Cayman Court
- 9 Pet Walk
- 10 Waterfalls Overlook

- 1 Lobby Entrance
- 2 Front Desk
- 3 Concierge
- 4 Luggage Service
- 5 Car Rental
- **6** Vacation Planning Center
- 7 Universal Studios Store
- 8 New Dutch Trading Company
- 9 Strong Water Tavern
- 10 Amatista Cookhouse
- 11 Water Taxi
- 12 Shuttle Bus
- (13) Calypso Game Zone
- (14) Kalina Health & Fitness
- 15) Drhum Club Kantine
- 16 Splash Pad
- 17 Fire Pit
- 18 Hot Tub
- (19) Water Slide
- 20 Beach Games
- 21 Towel Hut
- 22 Waterfalls Overlook