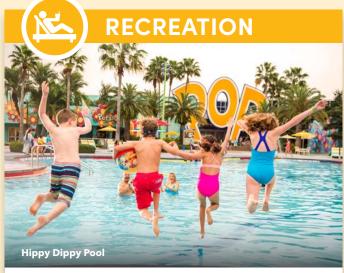

# **Recreation Options Include:**

- Hippy Dippy, Bowling and Computer Pools
- Poolside & Campfire Activities
- Movies Under the Stars
- Playground & Jogging Trail
- Fast Forward Arcade