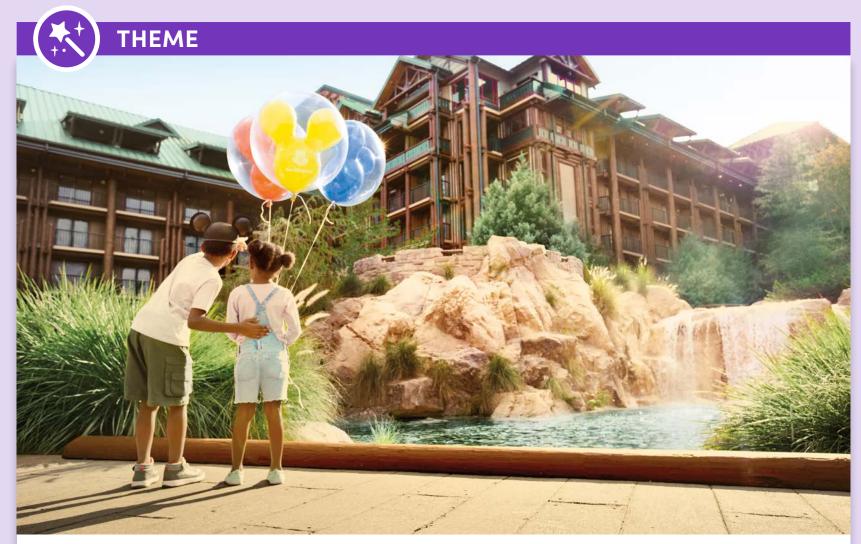

# DISNEY'S WILDERNESS LODGE | DISNEY RESORTS COLLECTION

Escape to the rustic majesty of America's Great Northwest. Inspired by turn-of-the-century National Park lodges, Disney's Wilderness Lodge celebrates American craftsmanship and honors the beauty of the untamed wilderness. Soak in the splendor of the great outdoors, from nature trails through pine forests to rocking chairs that overlook a murmuring creek. Inside, discover towering totem poles, headdresses and more, and enjoy the rustic elegance of the stone hearth and roaring fireplace.