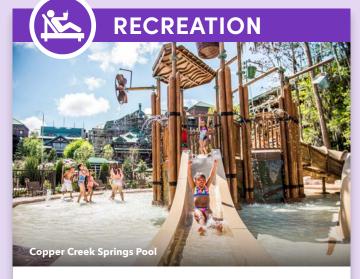

## **Recreation Options Include:**

- Copper Creek Springs Pool, Boulder Ridge Cove Pool
- Movies Under the Stars

• Sturdy Branches

- Health Club • Poolside Activities • Fishing, Jogging
- Campfire Activities Buttons and Bells Arcade