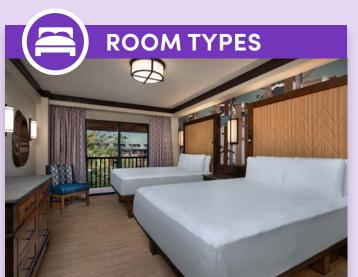

# **Room Type Options Include:**

- Resort View
- Water View
- Resort View Club Level
- Water View Club Level

#### Sleeps 5 or More Guests

\*Additional Room Types Available