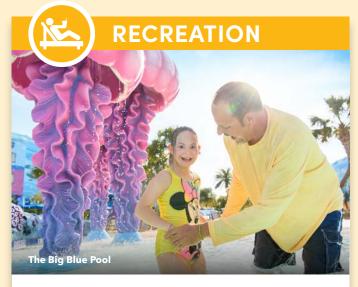

#### **Recreation Options Include:**

- The Big Blue, Cozy Cone, and Flippin' Fins Pools
- Poolside & Campfire Activities
- Movies Under the Stars
- Playground & Jogging Trail
- Pixel Play Arcade