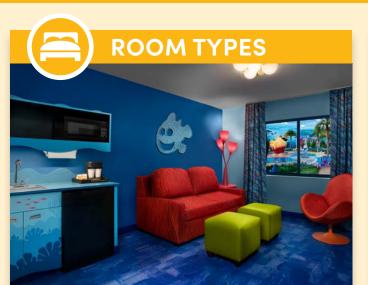

#### **Room Type Options Include:**

- The Little Mermaid Standard Room
- Cars Family Suites
- The Lion King Family Suites
- Finding Nemo Family Suites **Sleeps 5 or More Guests**