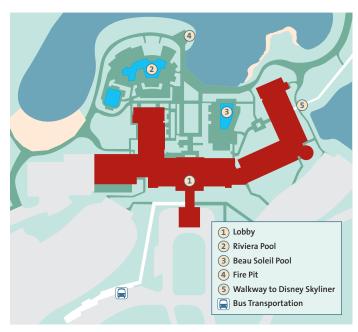

# TRANSPORTATION

**Bus Service** to *Walt Disney World*® Resort Theme Parks, Water Parks and Disney Springs®

**Disney Skyliner** to Epcot®, Disney's Hollywood Studios®, and select Disney Resort Hotels.

### RECREATION

**Riviera Pool** - Picturesque pool, complete with its own pool slide that winds around a stately column tower

**S'il Vous Play** - A public fountain themed kids interactive water feature featuring characters from Fantasia.

Beau Soleil Pool - Leisure Pool

Activity lawn, Chess lawn, and Fire Pit Bocce ball court

**Athlétique Fitness Center** 