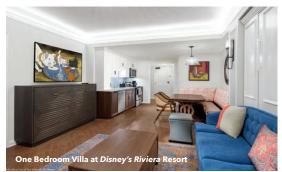

### One Bedroom

- 1 King-Size Bed
- 1 Queen-Size Pull-down Bed
- 1 Bunk-Sized Pull-down Bed Sleeps 5