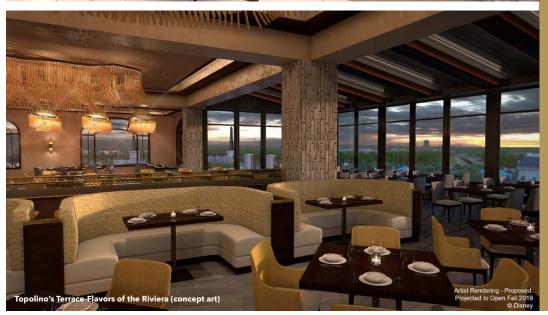

### SIGNATURE TABLE-SERVICE DINING

Topolino's Terrace-Flavors of the Riviera - Signature dining location inspired by the cliffside restaurants of the Riviera and located on the top floor, featuring stunning views of the nighttime spectaculars.