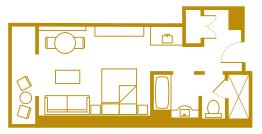

### One Bedroom

- 1 King-Size Bed
- 1 Queen-Size Pull-down Bed
- 1 Bunk-Sized Pull-down Bed Sleeps 5