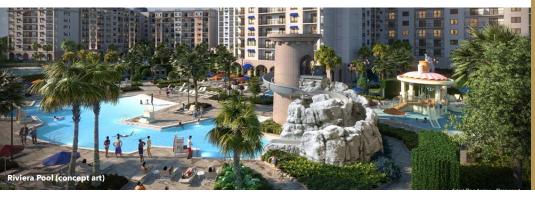

### RECREATION

**Riviera Pool** - Picturesque pool, complete with its own pool slide that winds around a stately column tower

**S'il Vous Play** - A public fountain themed kids interactive water feature featuring characters from Fantasia.

Beau Soleil Pool - Leisure Pool

Activity lawn, Chess lawn, and Fire Pit Bocce ball court

**Athlétique Fitness Center** 