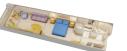

CONCIERGE FAMILY OCEANVIEW STATEROOM WITH VERANDAH (Category 3) Queen-size bed, single convertible sofa, pull-down upper berth (in most), privacy divider, split bath, private verandah. SLEEPS 5 • 304 SQ. FT.,

INCLUDING VERANDAH

DELUXE FAMILY OCEANVIEW STATEROOM WITH VERANDAH (Category 4) Queen-size bed, single convertible sofa, pull-down upper berth (in most), privacy divider, split bath, private verandah. SLEEPS 5 • 304 SQ. FT.