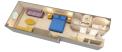

DELUXE OCEANVIEW STATEROOM (Category 9) Queen-size bed, single convertible sofa, pull-down upper berth (in some), privacy divider, split bath, window view. SLEEPS 3-4 • 214 SQ. FT.

DELUXE INSIDE STATEROOM (Category 10) Queen-size bed, single convertible sofa, pull-down upper berth (in some), privacy divider, split bath SLEEPS 4 • 214 SQ. FT.

STANDARD INSIDE (Category 11) Queen-size bed, single convertible sofa, pull-down upper berth (in some), privacy divider, bath SLEEPS 3-4 • 184 SQ. FT.