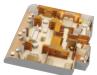

## DISNEY MAGIC & DISNEY WONDER DECK PLANS

CONCIERGE ROYAL SUITE WITH VERANDAH (Category 1A) Two bedrooms (one with gueen-size bed; one with two twin beds and two pull-down upper berths), two and a half bathrooms including whirlpool tubs, living room, media library with wall pulldown bed, dining salon, pantry, wet bar and walk-in closets. SLEEPS 7 • 1.029 SO. FT. **INCLUDING VERANDAH** 