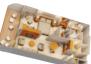

INCLUDING VERANDAH

CONCIERGE 1-BEDROOM SUITE WITH VERANDAH (Category 2) Queen-size bed, wall pull-down bed (in most), living area with double convertible sofa, walk-in closets, wet bar, DVD player, two bathrooms and private verandah. SLEEPS 4-5 • 614 SQ. FT., INCLUDING VERANDAH

CONCIERGE FAMILY OCEANVIEW STATEROOM WITH VERANDAH (Category 3) Queen-size bed, single convertible sofa, pull-down upper berth (in most), privacy divider, split bath, private verandah. SLEEPS 5 • 304 SQ. FT.,