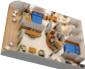

CONCIERGE 2-BEDROOM SUITE WITH VERANDAH (Category 1B) Two bedrooms (one with gueen-size bed; one with two twin beds and one pull-down upper berth), whirlpool tub, living area with convertible sofa, walk-in closets, wet bar, DVD player, two and a half bathrooms and private verandah. SLEEPS 7 • 945 SQ. FT.,

INCLUDING VERANDAH

CONCIERGE 1-BEDROOM SUITE WITH VERANDAH (Category 2) Queen-size bed, wall pull-down bed (in most), living area with double convertible sofa, walk-in closets, wet bar, DVD player, two bathrooms and private verandah. SLEEPS 4-5 • 614 SQ. FT., INCLUDING VERANDAH