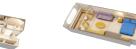

CONCIERGE FAMILY OCEANVIEW STATEROOM WITH VERANDAH (Category 3) Queen-size bed, single convertible sofa, pull-down upper berth (in most), privacy divider, split bath, private verandah. SLEEPS 5 • 304 SQ. FT.,

INCLUDING VERANDAH

DELUXE FAMILY OCEANVIEW STATEROOM WITH VERANDAH (Category 4) Queen-size bed, single convertible sofa, pull-down upper berth (in most), privacy divider, split bath, private verandah. SLEEPS 5 • 304 SQ. FT.