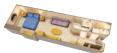

## DISNEY MAGIC & DISNEY WONDER DECK PLANS

CONCIERGE ROYAL SUITE WITH VERANDAH (Category 1A) Two bedrooms (one with gueen-size bed; one with two twin beds and two pull-down upper berths), two and a half bathrooms including whirlpool tubs, living room, media library with wall pulldown bed, dining salon, pantry, wet bar and walk-in closets. SLEEPS 7 • 1.029 SO. FT. **INCLUDING VERANDAH** 