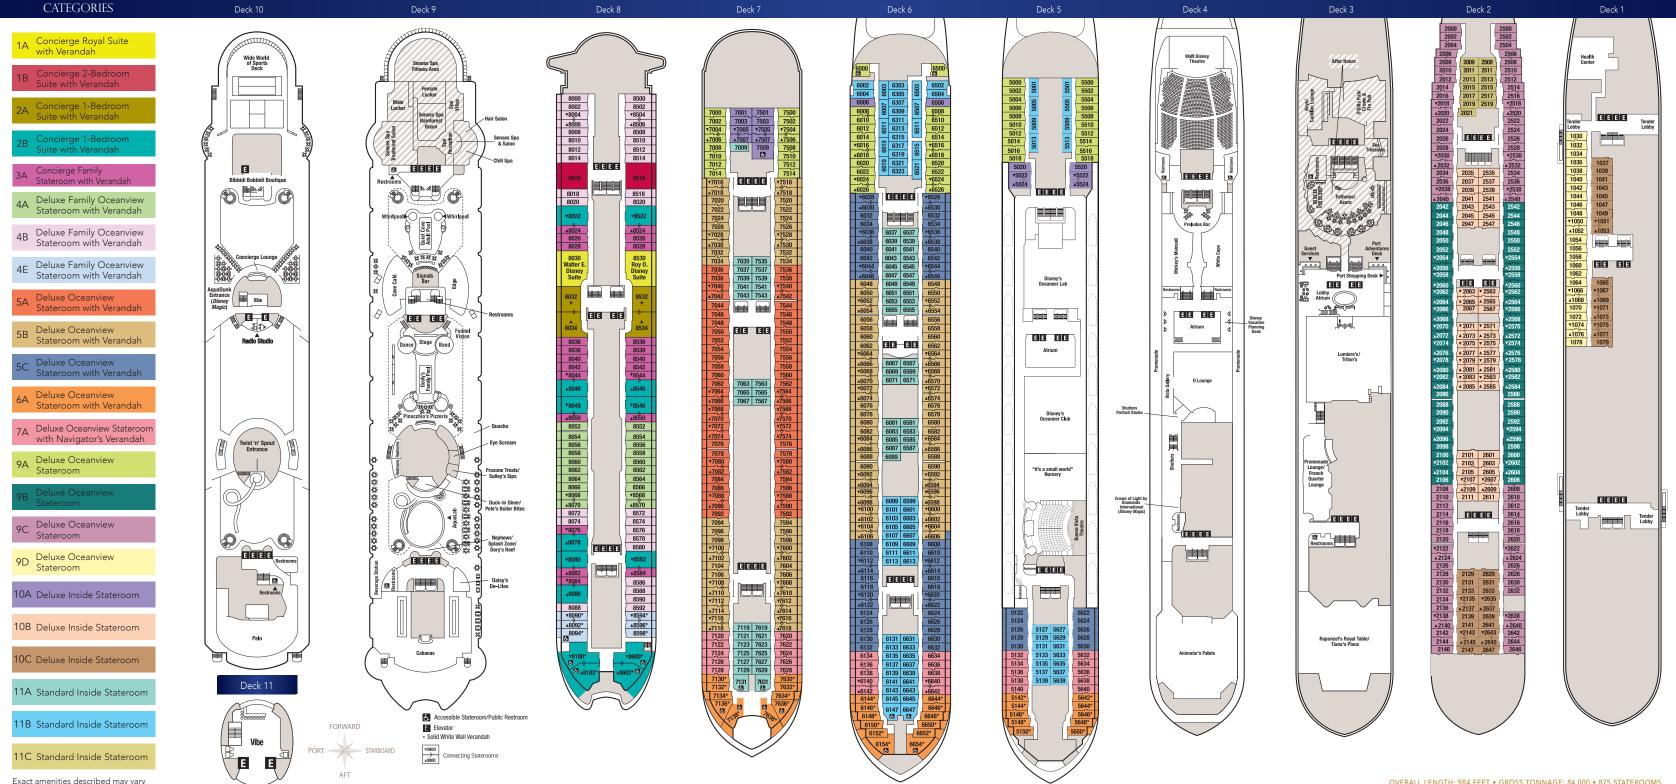

## DISNEY MAGIC & DISNEY WONDER DECK PLANS

CONCIERGE ROYAL SUITE WITH VERANDAH (Category 1A) Two bedrooms (one with gueen-size bed; one with two twin beds and two pull-down upper berths), two and a half bathrooms including whirlpool tubs, living room, media library with wall pulldown bed, dining salon, pantry, wet bar and walk-in closets. SLEEPS 7 • 1.029 SO. FT. **INCLUDING VERANDAH** 

CONCIERGE 2-BEDROOM SUITE WITH VERANDAH (Category 1B) Two bedrooms (one with gueen-size bed; one with two twin beds and one pull-down upper berth), whirlpool tub, living area with convertible sofa, walk-in closets, wet bar, DVD player, two and a half bathrooms and private verandah. SLEEPS 7 • 945 SQ. FT.,

INCLUDING VERANDAH

CONCIERGE 1-BEDROOM SUITE WITH VERANDAH (Category 2) Queen-size bed, wall pull-down bed (in most), living area with double convertible sofa, walk-in closets, wet bar, DVD player, two bathrooms and private verandah. SLEEPS 4-5 • 614 SQ. FT., INCLUDING VERANDAH

CONCIERGE FAMILY OCEANVIEW STATEROOM WITH VERANDAH (Category 3) Queen-size bed, single convertible sofa, pull-down upper berth (in most), privacy divider, split bath, private verandah. SLEEPS 5 • 304 SQ. FT.,

INCLUDING VERANDAH

DELUXE FAMILY OCEANVIEW STATEROOM WITH VERANDAH (Category 4) Queen-size bed, single convertible sofa, pull-down upper berth (in most), privacy divider, split bath, private verandah. SLEEPS 5 • 304 SQ. FT.

INCLUDING VERANDAH

(Category 7)

limited views.

DELUXE OCEANVIEW STATEROOM WITH VERANDAH (Categories 5 and 6) Queen-size bed, single convertible sofa, pull-down upper berth (in some), privacy divider, split bath, private verandah. SLEEPS 3-4 • 268 SQ. FT.,

INCLUDING VERANDAH

slightly depending on stateroom location Stateroom Categories subject to change.

DELUXE OCEANVIEW STATEROOM WITH NAVIGATOR'S VERANDAH Queen-size bed, single convertible

sofa, privacy divider, split bath, enclosed private verandah with

DELUXE OCEANVIEW STATEROOM (Category 9) Queen-size bed, single convertible sofa, pull-down upper berth (in some), privacy divider, split bath, window view. SLEEPS 3-4 • 214 SQ. FT.

DELUXE INSIDE STATEROOM (Category 10) Queen-size bed, single convertible sofa, pull-down upper berth (in some), privacy divider, split bath SLEEPS 4 • 214 SQ. FT.

STANDARD INSIDE (Category 11) Queen-size bed, single convertible sofa, pull-down upper berth (in some), privacy divider, bath SLEEPS 3-4 • 184 SQ. FT.