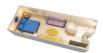

DELUXE OCEANVIEW STATEROOM (Category 9) Queen-size bed, single convertible sofa, pull-down upper berth (in some), privacy divider, split bath, window view. SLEEPS 3-4 • 214 SQ. FT.

DELUXE INSIDE STATEROOM (Category 10) Queen-size bed, single convertible sofa, pull-down upper berth (in some), privacy divider, split bath SLEEPS 4 • 214 SQ. FT.